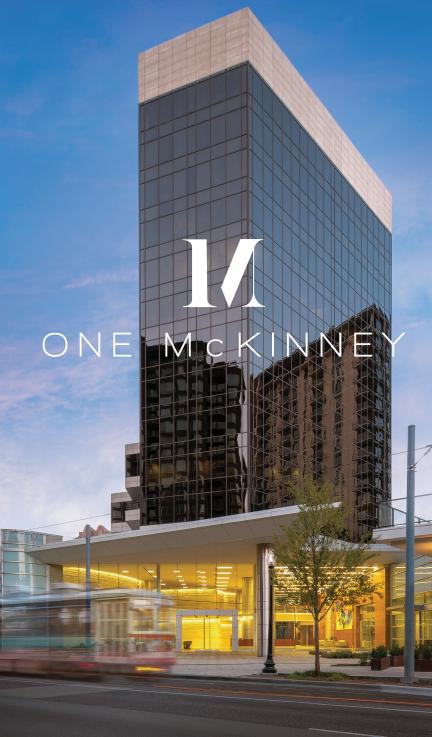

## THE BUILDING

- Class A
- Total project 263,921 RSF
- 15-story office 248,489 RSF
- 2-story retail annex 15,432 RSF
- Fitwel Viral Response Approved / Energy Star / WiredScore Certified Gold

### THE PERKS

- Tenant lounge and conference facility
- Exterior terrace with Wi-Fi
- Mi Cocina on site
- Superior downtown / Turtle Creek views
- WellSpace<sup>™</sup> initiatives include air sterilization system in building HVAC eliminating up to 99% of germs and viruses in the air
- Garage parking for tenants and visitors
- 24/7 card key access and on-site courtesy officer
- On-site management and engineering by Gaedeke Group
- Convenient to Love Field and DFW Airports
- Curbside McKinney Avenue Trolley stop